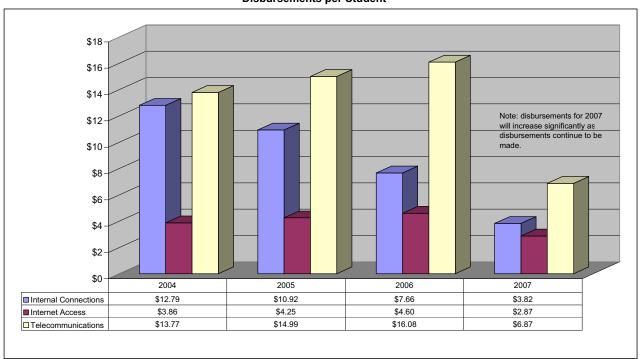

Tables 4.6 and 4.7 show, on an aggregated national level, commitments and disbursements per student for each category of eligible service: 1) internal connections, 2) Internet access, 3) telecommunications, and 4) total funding, for Funding Years 2004 through 2007. The figures for Funding Year 2007, particularly disbursements, should be viewed as preliminary and likely subject to adjustment in the future.